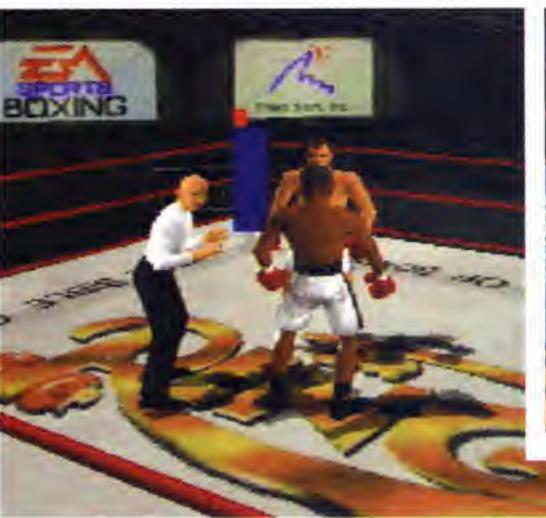

PlayStation

f you're going to release a sports game on a console, it always helps if you've got a licence. Games that sport the name of a famous star or organisation can notch up huge sales.

In previous boxing games, you were lucky if you had one famous signature on the box. Knockout Kings looks promising because it has nearly 40! See you at ringside.

### FLOAT LIKE A BUTTERFLY

Being an EA Sports game, you can expect lots of statistics, and Knockout Kings doesn't disappoint. Each fighter's physical attributes and skills have been considered. These help determine individual artificial intelligence. The boxers have differing styles, with those that like to stick and move, and others that are big hitters but small on stamina. Over time, you will discover the best tactics to use with your favourite fighter.